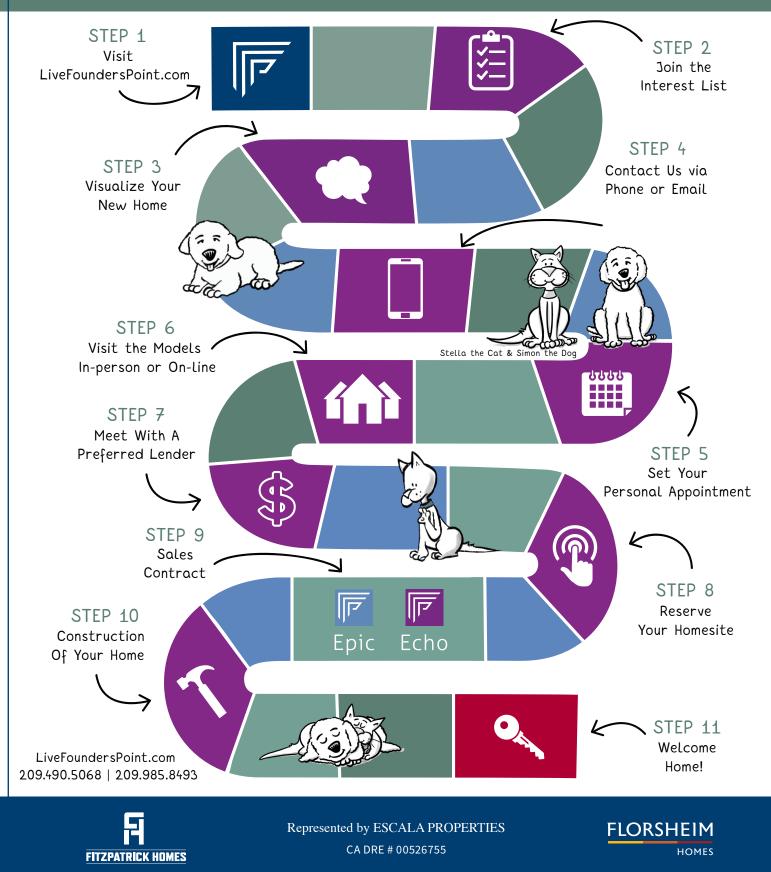

## FOUNDERS POINT BUYING PROCESS

Founders Point is the union of two local builders, Fitzpatrick Homes and Florsheim Homes, uniting to create an amazing planned community. The homebuyers at Founders Point get the advantage of buying a new home from this dynamic duo known for building quality homes with superior craftsmanship.